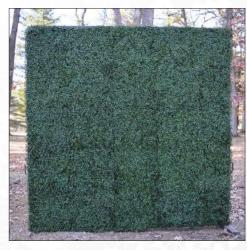

7' x 8' I Available \$250 each

**BOXWOOD WALL** 

7' x 8' I Available \$250 each

CHAMPAGNE GREENERY WALL

7' × 8' I Available \$300 + Cost of Champagne