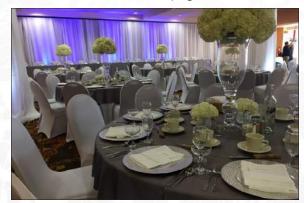

# TABLE DÉCOR

GOLD CHARGERS

\$2 each

#### SILVER CHARGERS

\$2 each

#### MIRROR TILE AND VOTIVE CANDLES

12" Mirror Tiles and Small Glass Votive Candles. Both items are Included with the rental of any of our reception spaces if you choose to use them.

One mirror tile and 3 votives per table.