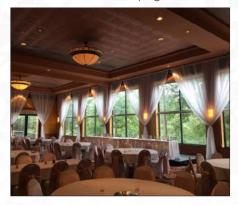

#### RIVERVIEW NORTH DRAPING

Movable Wall Draping - \$600

\*Add Pillar Draping - \$650 for all 4 pillars