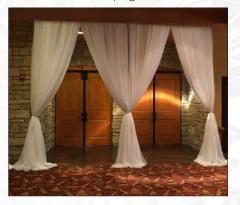

#### GRAND BALLROOM DRAPING

Perimeter Draping – \$1500

Individual Wall Draping – \$350

Door Draping - \$100