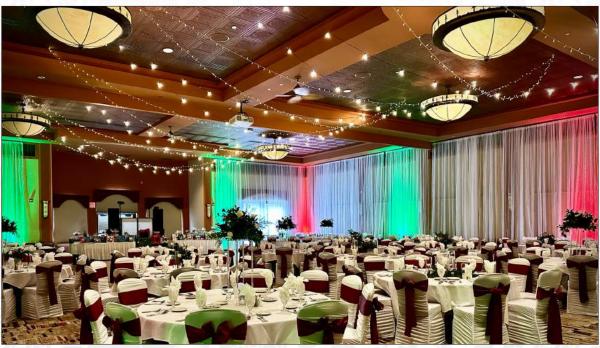

# CAFÉ LIGHTS

Café Lights are available in all ballrooms. Ask your Wedding Coordinator for an estimate.

\*For safety reasons, only Chula Vista-owned Café Lights may be used, and lights must be hung by Chula Vista staff.

# CAFÉ LIGHTS LAYOUTS

TENT LAYOUT I

\$750

TENT LAYOUT 2

\$950

TENT LAYOUT 3

\$1100

GRAND LAYOUT I