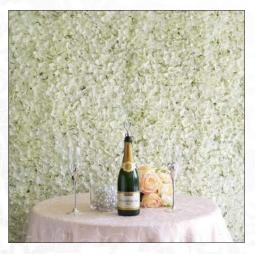

7' x 8' I Available \$250 each

**BOXWOOD WALL** 

7' x 8' I Available \$250 each

CHAMPAGNE GREENERY WALL

7' × 8' I Available \$300 + Cost of Champagne