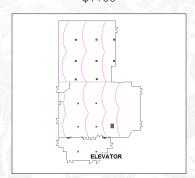

# CAFÉ LIGHTS LAYOUTS

TENT LAYOUT I

\$750

TENT LAYOUT 2

\$950

TENT LAYOUT 3

\$1100

GRAND LAYOUT I