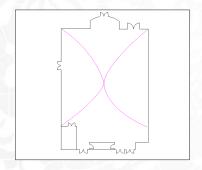

#### RIVERVIEW NORTH DRAPING

Movable Wall Draping - \$600

\*Add Pillar Draping - \$650 for all 4 pillars