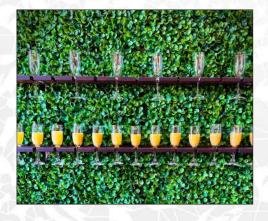

7' x 8' I Available \$250 each

**BOXWOOD WALL** 

7' x 8' I Available \$250 each

CHAMPAGNE GREENERY WALL

7' × 8' I Available \$300 + Cost of Champagne