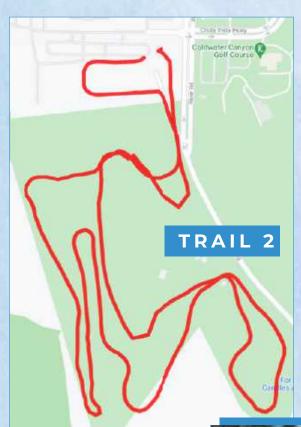

#### **Beginner Level**

We call Trail #2 the "Deer Crossing" trail, as our population of whitetail deer is seen here almost daily.

Distance: 3.4 km

All activities, prices and hours are subject to change and are weather permitting.