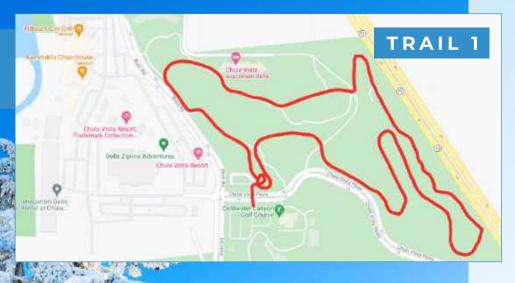

#### **Intermediate Level**

Trail #1 is a completely wooded setting with lots of wildlife. Groomed for both free style and classic style skiing, a few uphill and downhill runs make Trail #1 the longer and more challenging of our three courses.

Distance: 2.3 km