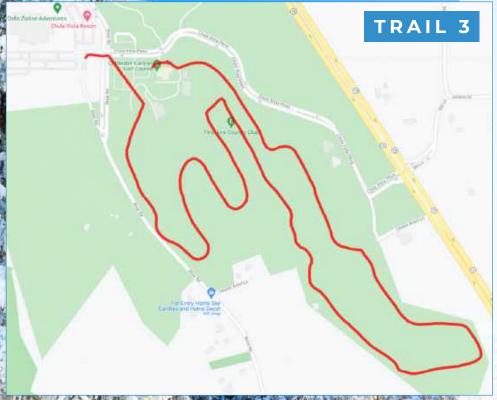

#### **Beginner-Intermediate**

Trail #3 is set amidst our original golf course (built in 1906) and river canyons, surrounded by the 100-foot Norway and White pines that tower over our landscape. The scenery is simply amazing.

Distance: 3.4 km

All-day trail passes are available for \$7 per person.

All trails start and end at Cold Water Canyon Clubhouse.

Open on Saturdays 9 a.m. to 4 p.m. For more information, please call 608-254-8489.