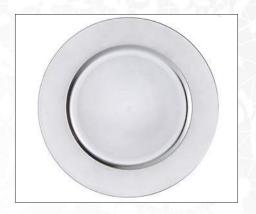

### MIRROR TILE AND VOTIVE CANDLES

12" Mirror Tiles and Small Glass Votive Candles. Both items are Included with the rental of any of our reception spaces if you choose to use them.

One mirror tile and 3 votives per table.