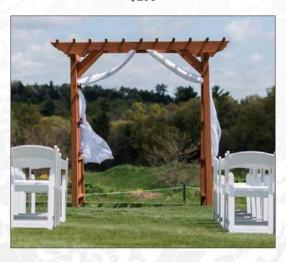

# ARCHES

We recommend reserving arches as early as possible as there is only one available for each style. Arch draping is not included.

MODERN ARCH

\$200

GEOMETRIC ARCH

\$200

PERGOLA ARCH

In Dark Stain \$200