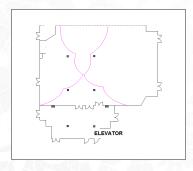

# CAFÉ LIGHTS LAYOUTS

TENT LAYOUT I

\$750

**TENT LAYOUT 2** 

\$950

#### **TENT LAYOUT 3**

\$1100

\$750

\$950

GRAND LAYOUT 1 GRAND LAYOUT 2 GRAND LAYOUT 3 GRAND LAYOUT 4

\$1100 4 Stands: \$875 • 5 Stands: \$975

RIVERVIEW NORTH I

\$950