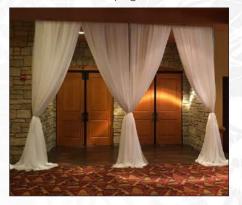

# WALL DRAPING

### GRAND BALLROOM DRAPING

Perimeter Draping - \$1500

Individual Wall Draping – \$350

Door Draping - \$100

### RIVERVIEW NORTH DRAPING

Movable Wall Draping - \$500

Full perimeter draping not available \*Add Pillar Draping — \$650 for all 4 pillars