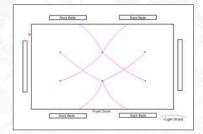

# CAFÉ LIGHTS LAYOUTS

TENT LAYOUT I

\$750

**TENT LAYOUT 2** 

\$950

#### **TENT LAYOUT 3**

\$1100

\$750

\$950

GRAND LAYOUT 1 GRAND LAYOUT 2 GRAND LAYOUT 3 GRAND LAYOUT 4

\$1100 4 Stands: \$875 • 5 Stands: \$975

RIVERVIEW NORTH I

\$950