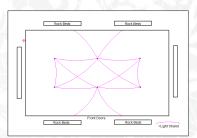

#### **TENT LAYOUT 3**

\$1100

\$750

\$950

GRAND LAYOUT 1 GRAND LAYOUT 2 GRAND LAYOUT 3 GRAND LAYOUT 4

\$1100 4 Stands: \$875 • 5 Stands: \$975

RIVERVIEW NORTH I

\$950