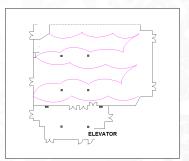

# CAFÉ LIGHTS LAYOUTS

TENT LAYOUT I

\$750

**TENT LAYOUT 2** 

\$950

#### **TENT LAYOUT 3**

\$1100

\$750

\$950

GRAND LAYOUT 1 GRAND LAYOUT 2 GRAND LAYOUT 3 GRAND LAYOUT 4

\$1100 4 Stands: \$875 • 5 Stands: \$975

RIVERVIEW NORTH I

\$950