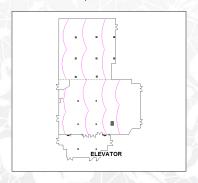

#### **TENT LAYOUT 3**

\$1100

\$750

\$950

GRAND LAYOUT 1 GRAND LAYOUT 2 GRAND LAYOUT 3 GRAND LAYOUT 4

\$1100 4 Stands: \$875 • 5 Stands: \$975

RIVERVIEW NORTH I

\$950

RIVERVIEW NORTH 2

\$1100

RIVERVIEW NORTH & SOUTH

\$1100