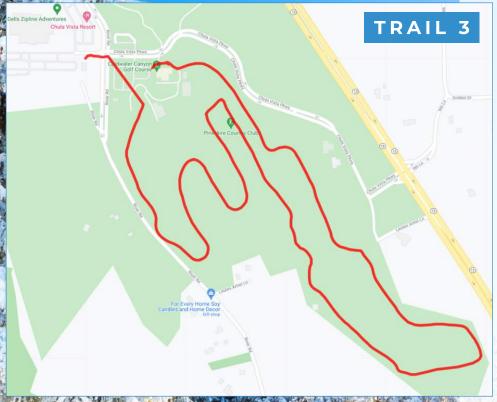

#### **Beginner-Intermediate**

Trail #3 is set amidst our original golf course (built in 1906) and river canyons, surrounded by the 100-foot Norway and White pines that tower over our landscape. The scenery is simply amazing.