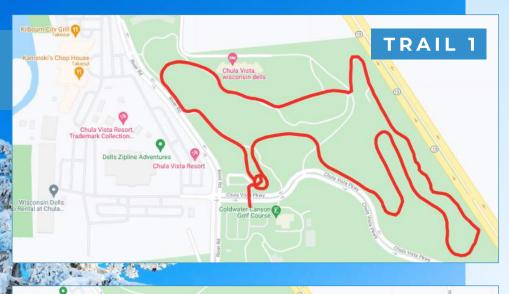

#### Intermediate Level

Trail #1 is a completely wooded setting with lots of wildlife. Groomed for both free style and classic style skiing, a few uphill and downhill runs make Trail #1 the longer and more challenging of our three courses.

Distance: 2.3 km