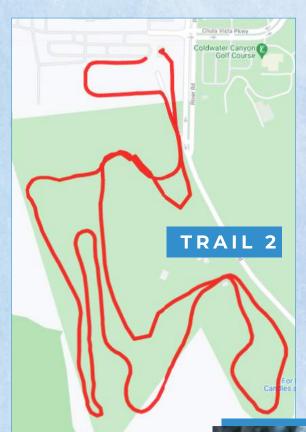

#### **Beginner Level**

We call Trail #2 the "Deer Crossing" trail, as our population of whitetail deer is seen here almost daily.

Distance: 3.4 km

All activities, prices and hours are subject to change and are weather permitting.