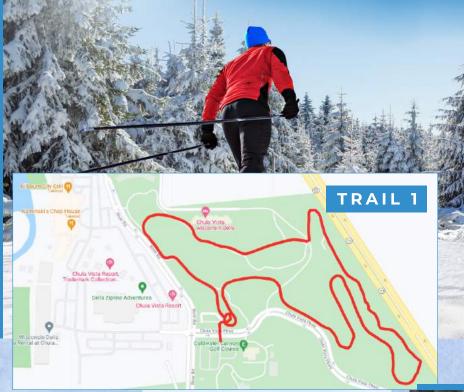

## Intermediate Level

Trail #1 is a completely wooded setting with lots of wildlife. Groomed for both free style and classic style skiing, a few uphill and downhill runs make Trail #1 the longer and more challenging of our three courses.

Distance: 2.3 km