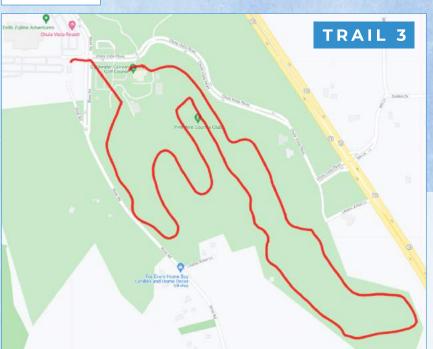

## **Beginner-Intermediate**

Trail #3 is set amidst our original golf course (built in 1906) and river canyons, surrounded by the 100-foot Norway and White pines that tower over our landscape. The scenery is simply amazing.

Distance: 3.4 km