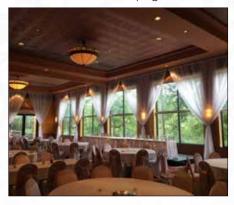

# WALL DRAPING

### GRAND BALLROOM DRAPING

Perimeter Draping - \$1500

Individual Wall Draping – \$350

Door Draping - \$100