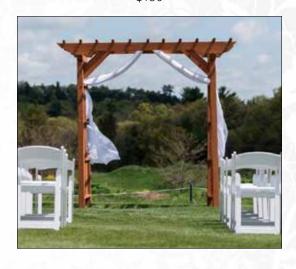

PERGOLA ARCH

Available in Red Stain or Dark Stain. \$150

**MODERN ARCH** 

\$200

GEOMETRIC ARCH

\$200