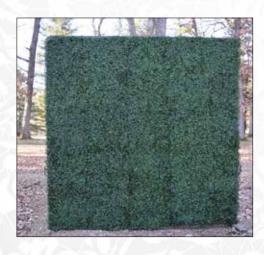

## CHAIRS & LARGE FURNITURE ITEMS

CHAIR COVERS

White Spandex Chair Covers \$2 each

CHIAVARI CHAIRS

Gold Chiavari Charis \$5 each

**BOXWOOD WALL** 

4' x 8' – Perfect for backdrops. 2 Available \$100

FLOWER WALL