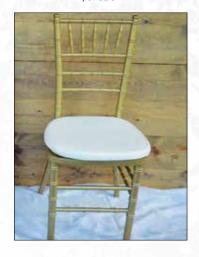

## CHAIRS & LARGE FURNITURE ITEMS

CHAIR COVERS

White Spandex Chair Covers \$2 each

CHIAVARI CHAIRS

Gold Chiavari Charis \$5 each

**BOXWOOD WALL** 

4' x 8' – Perfect for backdrops. 2 Available \$100

FLOWER WALL