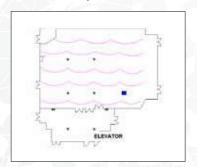

200



PERGOLA ARCH

Available in Red Stain or Dark Stain. \$150



**MODERN ARCH** 

\$200



GEOMETRIC ARCH

\$200



## CHANDELIERS

#### BARN CHANDELIERS

18"W  $\times$  12"T each - 8' Board 3 Available \$75 each \$175 for all 3 with or without board



### CRYSTAL CHANDELIERS

17" × 17" – Lit 3 Available \$100 each



# CAFÉ LIGHTS

Café Lights are available in all ballrooms. Ask your Wedding Coordinator for an estimate.

\*For safety reasons, only Chula Vista-owned Café Lights may be used, and lights must be hung by Chula Vista staff.



# CAFÉ LIGHTS LAYOUTS

TENT LAYOUT I

\$750



#### **TENT LAYOUT 2**

\$950



### **TENT LAYOUT 3**

\$1100



\$750



\$950



## GRAND LAYOUT I GRAND LAYOUT 2 GRAND LAYOUT 3 GRAND LAYOUT 4

\$1100



4 Stands: \$875 • 5 Stands: \$975



\$950



\$950



### RIVERVIEW NORTH I RIVERVIEW NORTH 2 RIVERVIEW NORTH 3

\$1100



### RIVERVIEW NORTH & SOUTH

\$1100



# WALL DRAPING

### GRAND BALLROOM DRAPING

Perimeter Draping - \$1500



Individual Wall Draping – \$350



Door Draping - \$100



### UPPER DELLS BALLROOM DRAPING

Individual Wall Draping - \$275



### RIVERVIEW NORTH DRAPING

Movable Wall Draping - \$350



Full perimeter draping not available \*Add Pillar Draping — \$650 for all 4 pillars