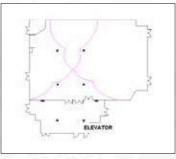

# CAFÉ LIGHTS LAYOUTS

TENT LAYOUT I

\$750

#### **TENT LAYOUT 2**

\$950

### **TENT LAYOUT 3**

\$1100

\$750

\$950