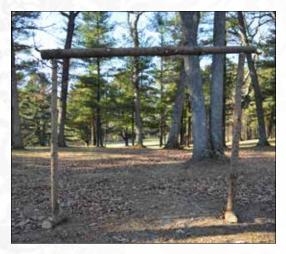

## ARCHES

We recommend reserving arches as early as possible as there is only one available for each style. Arch draping is not included.

PINE LOG ARCH

Small/Large Available (Only small arch is pictured)
Small \$150 • Large \$200