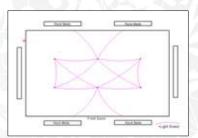

e for each style. Arch draping is not included.

PINE LOG ARCH

Small/Large Available (Only small arch is pictured)
Small \$150 • Large \$200



PERGOLA ARCH

Available in Red Stain or Dark Stain. \$150



**MODERN ARCH** 

\$200



GEOMETRIC ARCH

\$200



## CHANDELIERS

#### BARN CHANDELIERS

18"W  $\times$  12"T each - 8' Board 3 Available \$75 each \$175 for all 3 with or without board



### CRYSTAL CHANDELIERS

17" × 17" – Lit 3 Available \$100 each



# CAFÉ LIGHTS

Café Lights are available in all ballrooms. Ask your Wedding Coordinator for an estimate.

\*For safety reasons, only Chula Vista-owned Café Lights may be used, and lights must be hung by Chula Vista staff.



# CAFÉ LIGHTS LAYOUTS

TENT LAYOUT I

\$750



#### **TENT LAYOUT 2**

\$950



### **TENT LAYOUT 3**

\$1100



\$750



\$950



## GRAND LAYOUT I GRAND LAYOUT 2 GRAND LAYOUT 3 GRAND LAYOUT 4

\$1100



4 Stands: \$875 • 5 Stands: \$975



\$950



\$950



### RIVERVIEW NORTH I RIVERVIEW NORTH 2 RIVERVIEW NORTH 3

\$1100



### RIVERVIEW NORTH & SOUTH

\$1100



# WALL DRAPING

### GRAND BALLROOM DRAPING

Perimeter Draping - \$1500



Individual Wall Draping – \$350



Door Draping - \$100



### UPPER DELLS BALLROOM DRAPING

Individual Wall Draping - \$275



### RIVERVIEW NORTH DRAPING

Movable Wall Draping - \$350



Full perimeter draping not available \*Add Pillar Draping — \$650 for all 4 pillars