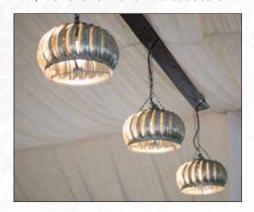

#### BARN CHANDELIERS

18"W  $\times$  12"T each - 8' Board 3 Available \$75 each \$175 for all 3 with or without board