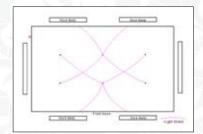

ble as there is only one available for each style. Arch draping is not included.

PINE LOG ARCH

Small/Large Available (Only small arch is pictured)
Small \$150 • Large \$200



PERGOLA ARCH

Available in Red Stain or Dark Stain. \$150



**MODERN ARCH** 

\$200



GEOMETRIC ARCH

\$200



## CHANDELIERS

#### BARN CHANDELIERS

18"W  $\times$  12"T each - 8' Board 3 Available \$75 each \$175 for all 3 with or without board



### CRYSTAL CHANDELIERS

17" × 17" – Lit 3 Available \$100 each



# CAFÉ LIGHTS

Café Lights are available in all ballrooms. Ask your Wedding Coordinator for an estimate.

\*For safety reasons, only Chula Vista-owned Café Lights may be used, and lights must be hung by Chula Vista staff.



# CAFÉ LIGHTS LAYOUTS

TENT LAYOUT I

\$750



#### **TENT LAYOUT 2**

\$950



### **TENT LAYOUT 3**

\$1100



\$750



\$950



## GRAND LAYOUT I GRAND LAYOUT 2 GRAND LAYOUT 3 GRAND LAYOUT 4

\$1100



4 Stands: \$875 • 5 Stands: \$975



\$950



\$950



### RIVERVIEW NORTH I RIVERVIEW NORTH 2 RIVERVIEW NORTH 3

\$1100



### RIVERVIEW NORTH & SOUTH

\$1100



# WALL DRAPING

### GRAND BALLROOM DRAPING

Perimeter Draping - \$1500



Individual Wall Draping – \$350



Door Draping - \$100



### UPPER DELLS BALLROOM DRAPING

Individual Wall Draping - \$275



### RIVERVIEW NORTH DRAPING

Movable Wall Draping - \$350



Full perimeter draping not available \*Add Pillar Draping — \$650 for all 4 pillars