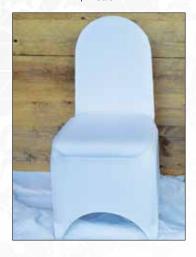

## CHAIRS & LARGE FURNITURE ITEMS

CHAIR COVERS

White Spandex Chair Covers \$2 each

CHIAVARI CHAIRS

Gold Chiavari Charis \$5 each

**BOXWOOD WALL** 

4' x 8' – Perfect for backdrops. 2 Available \$100

FLOWER WALL