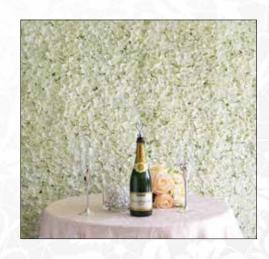

## CHAIRS & LARGE FURNITURE ITEMS

CHAIR COVERS

White Spandex Chair Covers \$2 each

CHIAVARI CHAIRS

Gold Chiavari Charis \$5 each

**BOXWOOD WALL** 

4' x 8' – Perfect for backdrops. 2 Available \$100

FLOWER WALL

4' x 8' – Covered in White Flowers 4 Available \$100 each