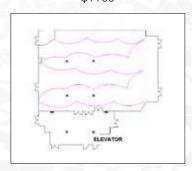

## GRAND LAYOUT I GRAND LAYOUT 2 GRAND LAYOUT 3 GRAND LAYOUT 4

\$1100

4 Stands: \$875 • 5 Stands: \$975

\$950

\$950