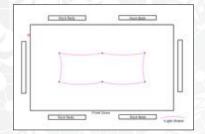

eserving arches as early as possible as there is only one available for each style. Arch draping is not included.

PINE LOG ARCH

Small/Large Available (Only small arch is pictured)
Small \$150 • Large \$200



PERGOLA ARCH

Available in Red Stain or Dark Stain. \$150



**MODERN ARCH** 

\$200



GEOMETRIC ARCH

\$200



## CHANDELIERS

#### BARN CHANDELIERS

18"W  $\times$  12"T each - 8' Board 3 Available \$75 each \$175 for all 3 with or without board



### CRYSTAL CHANDELIERS

17" × 17" – Lit 3 Available \$100 each



# CAFÉ LIGHTS

Café Lights are available in all ballrooms. Ask your Wedding Coordinator for an estimate.

\*For safety reasons, only Chula Vista-owned Café Lights may be used, and lights must be hung by Chula Vista staff.



# CAFÉ LIGHTS LAYOUTS

TENT LAYOUT I

\$750



#### **TENT LAYOUT 2**

\$950



### **TENT LAYOUT 3**

\$1100



\$750



\$950



## GRAND LAYOUT I GRAND LAYOUT 2 GRAND LAYOUT 3 GRAND LAYOUT 4

\$1100



4 Stands: \$875 • 5 Stands: \$975



\$950



\$950



### RIVERVIEW NORTH I RIVERVIEW NORTH 2 RIVERVIEW NORTH 3

\$1100



### RIVERVIEW NORTH & SOUTH

\$1100



# WALL DRAPING

### GRAND BALLROOM DRAPING

Perimeter Draping - \$1500



Individual Wall Draping – \$350



Door Draping - \$100



### UPPER DELLS BALLROOM DRAPING

Individual Wall Draping - \$275



### RIVERVIEW NORTH DRAPING

Movable Wall Draping - \$350



Full perimeter draping not available \*Add Pillar Draping — \$650 for all 4 pillars