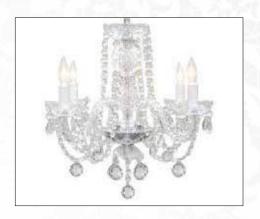

IR COVERS

White Spandex Chair Covers \$2 each



CHIAVARI CHAIRS

Gold Chiavari Charis \$5 each



**BOXWOOD WALL** 

4' x 8' – Perfect for backdrops. 2 Available \$100



FLOWER WALL

4' x 8' – Covered in White Flowers 4 Available \$100 each



## ARCHES

We recommend reserving arches as early as possible as there is only one available for each style. Arch draping is not included.

PINE LOG ARCH

Small/Large Available (Only small arch is pictured)
Small \$150 • Large \$200



PERGOLA ARCH

Available in Red Stain or Dark Stain. \$150



**MODERN ARCH** 

\$200



GEOMETRIC ARCH

\$200



## CHANDELIERS

#### BARN CHANDELIERS

18"W  $\times$  12"T each - 8' Board 3 Available \$75 each \$175 for all 3 with or without board



### CRYSTAL CHANDELIERS

17" × 17" – Lit 3 Available \$100 each



# CAFÉ LIGHTS

Café Lights are available in all ballrooms. Ask your Wedding Coordinator for an estimate.

\*For safety reasons, only Chula Vista-owned Café Lights may be used, and lights must be hung by Chula Vista staff.



# CAFÉ LIGHTS LAYOUTS

TENT LAYOUT I

\$750



#### **TENT LAYOUT 2**

\$950



### **TENT LAYOUT 3**

\$1100



\$750



\$950



## GRAND LAYOUT I GRAND LAYOUT 2 GRAND LAYOUT 3 GRAND LAYOUT 4

\$1100



4 Stands: \$875 • 5 Stands: \$975



\$950



\$950



### RIVERVIEW NORTH I RIVERVIEW NORTH 2 RIVERVIEW NORTH 3

\$1100



### RIVERVIEW NORTH & SOUTH

\$1100



# WALL DRAPING

### GRAND BALLROOM DRAPING

Perimeter Draping - \$1500



Individual Wall Draping – \$350



Door Draping - \$100



### UPPER DELLS BALLROOM DRAPING

Individual Wall Draping - \$275



###