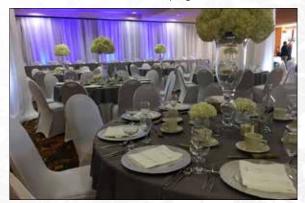

### MIRROR TILE AND VOTIVE CANDLES

12" Mirror Tiles and Small Glass Votive Candles. Both items are Included with the rental of any of our reception spaces if you choose to use them.

One mirror tile and 3 votives per table.

## CHAIRS & LARGE FURNITURE ITEMS

CHAIR COVERS

White Spandex Chair Covers \$2 each

CHIAVARI CHAIRS

Gold Chiavari Charis \$5 each

**BOXWOOD WALL** 

4' x 8' – Perfect for backdrops. 2 Available \$100

FLOWER WALL