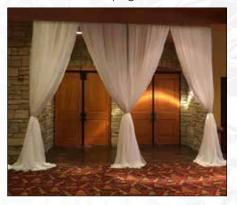

# WALL DRAPING

### GRAND BALLROOM DRAPING

Perimeter Draping - \$1500

Individual Wall Draping – \$350

Door Draping - \$100