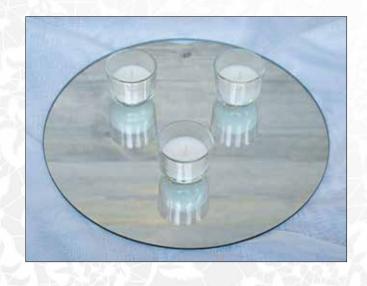

### MIRROR TILE AND VOTIVE CANDLES

12" Mirror Tiles and Small Glass Votive Candles. Both items are Included with the rental of any of our reception spaces if you choose to use them.

One mirror tile and 3 votives per table.