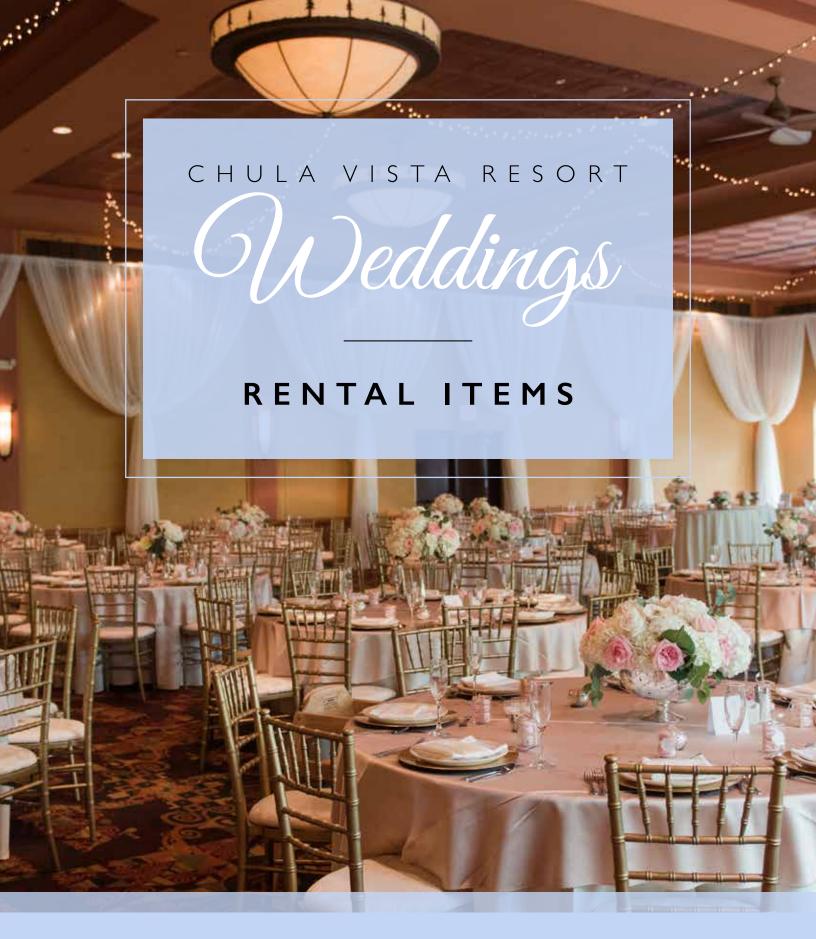

Add an extra special touch to your wedding or special event with our rental decor items. If you don't see what you have been dreaming of, let us know – we love to create!

For prices and any other inquiries, contact our wedding coordinator at 608-254-1625

# TABLE DÉCOR

#### **GOLD BEADED CHARGERS**

350 Available \$1 each



#### SILVER BEADED CHARGERS

\$1 each



#### **GOLD BRAIDED CHARGERS**

130 Available \$1.50 each



## CANDLES



### MIRROR TILE AND VOTIVE CANDLES

12" Mirror Tiles and Small Glass Votive Candles. Both items are Included with the rental of any of our reception spaces if you choose to use them.

One mirror tile and 3 votives per table.

## CHAIRS & LARGE FURNITURE ITEMS

CHAIR COVERS

White Spandex Chair Covers \$2 each



CHIAVARI CHAIRS

Gold Chiavari Charis \